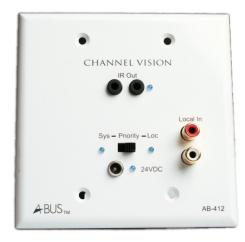

## Two Zone A-BUS Distribution Module W/Local Audio Input AB-412

Channel Vision's AB-412 functions as the heart of your A-BUS system. It is a 1x2 distribution module that delivers power and audio signals to 2 amplified keypads (model AB-134). 2 emitter outputs on the AB-412 allow IR signals detected by the AB-134 to control source devices such as audio receivers and cable boxes.

## Features

Fits into a standard 2-gang low voltage ring (not included)

Integrated single source audio input

2 common IR emitter outputs

A-Bus input from remote room

LED status indicators

RJ-45 Input and Output connections

## SPECIFICATIONS

Operating Voltage: 24VDC 1000mA Cable Requirements: CAT-5 or better Wire Type: 4-pair, UTP Category 5, 5e or 6 Dimensions: 2 gang, 4.59"W x 4.59"H x 1.28"D Color: White Operating Temperature: -10°C to +50°C